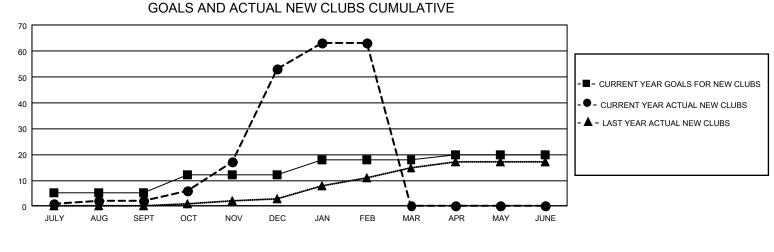

## GAT MONTHLY MEMBERSHIP PROGRESS REPORT

GMT Constitutional Area 6, Group A

REPORT DOES NOT INCLUDE CLUBS IN UNDISTRICTED AREAS.

| Clubs         |               |             |               | Members               |                        |                         |                                                    |  |
|---------------|---------------|-------------|---------------|-----------------------|------------------------|-------------------------|----------------------------------------------------|--|
|               | RESULTS FOR   | R 2020-2021 |               | RESULTS FOR 2020-2021 |                        |                         |                                                    |  |
| QUARTER       | NEW CLUB GOAL | NEW CLUBS   | DROPPED CLUBS | QUARTER               | BER GROWTH NET<br>GOAL | MEMBER GROWTH<br>ACTUAL | DROPPED<br>MEMBERS ACTUAL<br>(including transfers) |  |
| JULY/AUG/SEPT | 15            | 2           | 0             | JULY/AUG/SEPT         | 38                     | 341                     | 115                                                |  |
| OCT/NOV/DEC   | 21            | 51          | 1             | OCT/NOV/DEC           | 70                     | 2,292                   | 560                                                |  |
| JAN/FEB/MAR   | 18            | 10          | 28            | JAN/FEB/MAR           | 53                     | 293                     | 461                                                |  |
| APR/MAY/JUNE  | 6             | 0           | 0             | APR/MAY/JUNE          | 38                     | 0                       | 0                                                  |  |