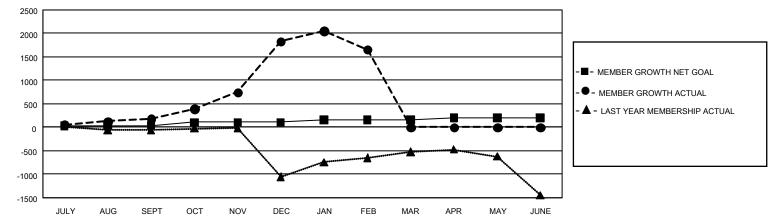

## GAT MONTHLY MEMBERSHIP PROGRESS REPORT

GMT Constitutional Area 6, Group A

REPORT DOES NOT INCLUDE CLUBS IN UNDISTRICTED AREAS.

| Clubs         |               |             |               | Members               |                        |                         |                                                    |  |
|---------------|---------------|-------------|---------------|-----------------------|------------------------|-------------------------|----------------------------------------------------|--|
|               | RESULTS FOR   | R 2020-2021 |               | RESULTS FOR 2020-2021 |                        |                         |                                                    |  |
| QUARTER       | NEW CLUB GOAL | NEW CLUBS   | DROPPED CLUBS | QUARTER               | BER GROWTH NET<br>GOAL | MEMBER GROWTH<br>ACTUAL | DROPPED<br>MEMBERS ACTUAL<br>(including transfers) |  |
| JULY/AUG/SEPT | 15            | 2           | 0             | JULY/AUG/SEPT         | 38                     | 341                     | 115                                                |  |
| OCT/NOV/DEC   | 21            | 51          | 1             | OCT/NOV/DEC           | 70                     | 2,292                   | 560                                                |  |
| JAN/FEB/MAR   | 18            | 10          | 28            | JAN/FEB/MAR           | 53                     | 293                     | 461                                                |  |
| APR/MAY/JUNE  | 6             | 0           | 0             | APR/MAY/JUNE          | 38                     | 0                       | 0                                                  |  |